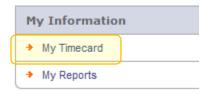

## **Reviewing Total Hours**

1. Click **My Timecard** on the far right box

2. Select the Pay Period from the **Time Period** drop down list

Click **Totals Summary** button to see total hours for that pay period.