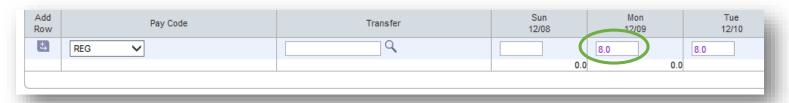

## **Enter Time**

- 4. Click the in the day
  - a. Enter the hours you working

5. If you took a vacation or need to enter change hours information on the same day, add a new row to enter your time. Click the Arrow icon for the day. Select the type of hours in the drop down box, then enter the additional hours in the new row.

6. Important!! Click Save.