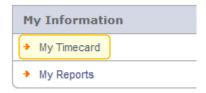

## Kronos Salary Employees

- 1. Go to: <a href="https://timecard.wmitchell.edu/wfc/applications/wtk/html/ess/logon.jsp">https://timecard.wmitchell.edu/wfc/applications/wtk/html/ess/logon.jsp</a>
- 2. Select Kronos HTML
- 3. Click My Timecard under My Information