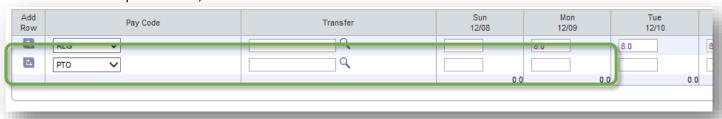

## **Enter Time**

- 4. Click the in the day
  - a. Enter the hours you working

5. If you took a vacation or need to enter change hours information on the same day, add a new row to enter your time. Click the Arrow icon for the day. Select the type of hours in the drop down box, then enter the additional hours in the new row.